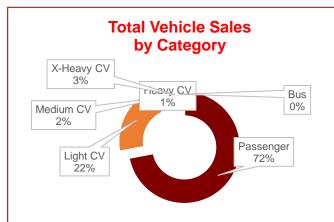

Passenger vehicle sales accounted for 72% (29 545) of total sales

Light Commercial Vehicle sales accounted for 22% (8 877) of total sales

Year to date vehicle sales in South Africa are *up 11,4%* when compared to the same period last year.