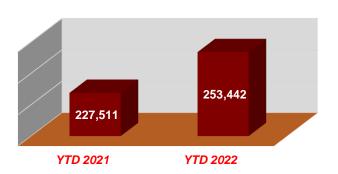

## Year to date Vehicle Sales in South Africa

Passenger vehicle sales accounted for 72% (29 545) of total sales

Light Commercial Vehicle sales accounted for 22% (8 877) of total sales

Year to date vehicle sales in South Africa are *up 11,4%* when compared to the same period last year.