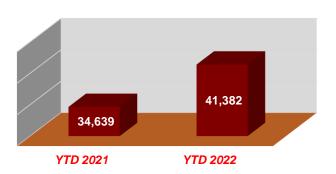

## New Vehicle Sales and Exports January 2022

There were *41 382* vehicles sold in *January 2022* 

That's 19,5% more than January 2021

The 41 382 vehicles sold in *January 2022* is 5 438 more than the prior month and 6 743 more than the same month last year.

## Year to date Vehicle Sales in South Africa