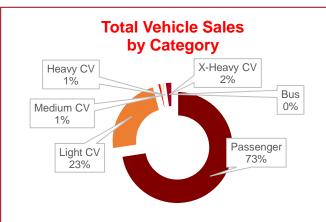

Passenger vehicle sales accounted for 73% (30 037) of total sales

Light Commercial Vehicle sales accounted for 23% (9 629) of total sales

Year to date vehicle sales in South Africa is *up 19,5%* when compared to the same period last year.