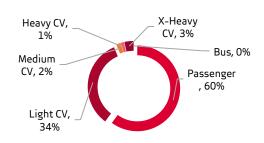

## **Total Vehicle Sales by Category**

## Movement year on year

Passenger vehicles sales accounted for 60% (26 577) of total sales Light Commercial Vehicle sales accounted for 34% (14 870) of total sales