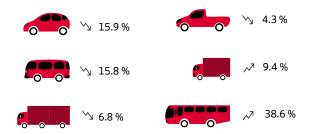

## Movement year on year

Passenger vehicles sales accounted for 60% (26 577) of total sales Light Commercial Vehicle sales accounted for 34% (14 870) of total sales