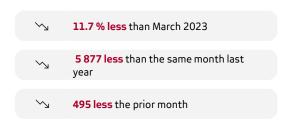

## Year to date Vehicle Sales in South Africa

Year to date vehicle sales in South Africa is **down 5.3 %** when compared to the same period last year.

**Top 5 Selling Brands** 