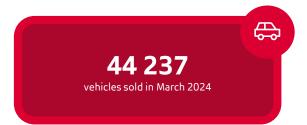

## Year to date Vehicle Sales in South Africa

Year to date vehicle sales in South Africa is **down 5.3 %** when compared to the same period last year.

**Top 5 Selling Brands** 