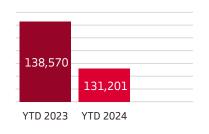

## Year to date Vehicle Sales in South Africa

Year to date vehicle sales in South Africa is **down 5.3 %** when compared to the same period last year.

**Top 5 Selling Brands** 