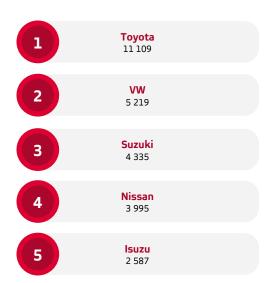

## Year to date Vehicle Sales in South Africa

Year to date vehicle sales in South Africa is **down 5.3 %** when compared to the same period last year.

**Top 5 Selling Brands** 